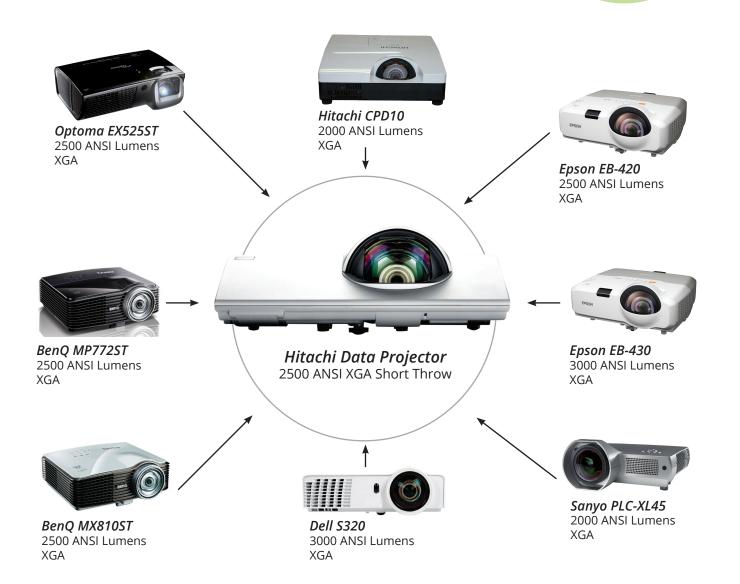

## **SHORT THROW PROJECTORS**

Looking to upgrade a projector and get cash-back? Look no further than the Hitachi Project Green Cash-Back Program.

The Hitachi CPCX250 is the perfect replacement for any of the projectors listed below.